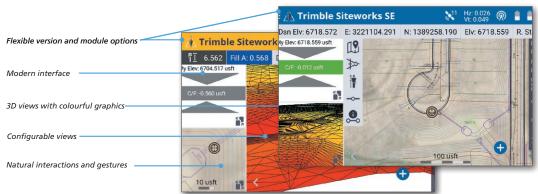

## **TRIMBLE SITEWORKS SOFTWARE**

**Trimble Siteworks Software** is an easy-to-use field software that enables grade checkers, site engineers, site surveyors, supervisors and foremen to do their jobs more efficiently by taking the constructible model into the field. From initial site reconnaissance to finished as-built collection, Trimble Siteworks offers an efficient way to collect and distribute site measurements, perform stake out tasks, manage multiple work orders and job sites, monitor progress, and report the results.

Siteworks is a comprehensive solution for construction surveying, with options based on the tools that you need:

- Roading Module
- Advanced Measurement Module
- Siteworks SE Starter Edition