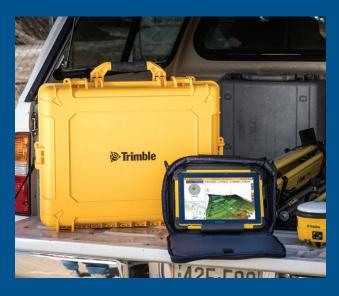

### For Surveyors

The **Trimble Siteworks Positioning System for Construction Surveyors** includes Siteworks Software, the R780 or SPS785 GNSS Smart Antenna and either the TDC600 Handheld, TSC7 Controller, Panasonic<sup>®</sup> Toughpad<sup>®</sup> FZ-M1 or T7 Tablet, TSC5 or TSC7.

### Components

- Trimble Siteworks Software
- Trimble TSC7 Controller, T7 Tablet, TDC600 Handheld, or Toughpad FZ-M1
- Trimble R780 GNSS Smart Antenna
- Trimble SPS785 GNSS Smart Antenna

### For Supervisors

The **Trimble Siteworks Positioning System for Supervisors** includes Siteworks Software, the R780 or SPS785 GNSS Smart Antenna and either the Panasonic Toughpad FZ-M1, T7 Tablet or T100 Tablet.

### Components

- Trimble Siteworks Software
- Trimble T7, T100 Tablet or Toughpad FZ-M1
- Trimble R780 GNSS Smart Antenna
- Trimble SPS785 GNSS Smart Antenna