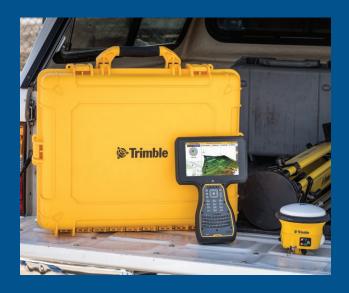

### For Surveyors

The **Trimble Siteworks Positioning System for Construction Surveyors** includes Siteworks Software, the R780 or SPS785 GNSS Smart Antenna and either the TDC600 Handheld, TSC7 Controller, Panasonic<sup>®</sup> Toughpad<sup>®</sup> FZ-M1 or T7 Tablet, TSC5 or TSC7.

### Components

- Trimble Siteworks Software
- Trimble TSC7 Controller, T7 Tablet, TDC600 Handheld, or Toughpad FZ-M1
- Trimble R780 GNSS Smart Antenna
- Trimble SPS785 GNSS Smart Antenna

### For Supervisors

The **Trimble Siteworks Positioning System for Supervisors** includes Siteworks Software, the R780 or SPS785 GNSS Smart Antenna and either the Panasonic Toughpad FZ-M1, T7 Tablet or T100 Tablet.

### Components

- Trimble Siteworks Software
- Trimble T7, T100 Tablet or Toughpad FZ-M1
- Trimble R780 GNSS Smart Antenna
- Trimble SPS785 GNSS Smart Antenna